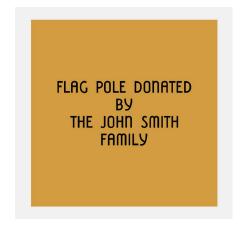

## **Edgerton WI Veterans Memorial**

20 ft Flag Pole with Military Branch Flag - \$3500

All of the Flag Pole Donor Pavers will follow the same format; beginning with "Flag Pole Donated By" as pictured. Please see the picture below as a template.

Everett Shumway at (608) 295-8893 or everettshumway@gmail.com Jim Cottrell at (708) 494-9590 or cottrell.jimw@gmail.com

Army Navy Marine Corps Air Force Coast Guard Merchant Marines

All of the Flag Pole Donor Bricks will follow the same format, and will begin with "Flag Pole Donated By" as pictured. Please see the picture below as a template. \*\*All Flag Pole Donors will receive a drawing to approve.\*\*